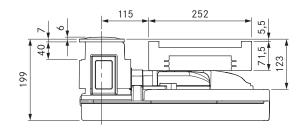

### technical data

| Power levels                         | 1 - 9, P           |
|--------------------------------------|--------------------|
| Connection on the exhaust side       | BORA Ecotube       |
| Supply voltage                       | 220 - 240 V        |
| Frequency                            | 50/60 Hz           |
| Maximum power consumption            | 700 W              |
| Power supply cable                   | 2 m                |
| Dimensions (WxDxH)                   | 468 x 540 x 199 mm |
| Weight (incl. accessories/packaging) | 12.5 kg            |