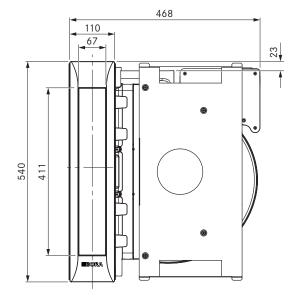

### technical data

| Power levels                         | 1 - 9, P           |
|--------------------------------------|--------------------|
| Connection on the exhaust side       | BORA Ecotube       |
| Supply voltage                       | 220 - 240 V        |
| Frequency                            | 50/60 Hz           |
| Maximum power consumption            | 700 W              |
| Power supply cable                   | 2 m                |
| Dimensions (WxDxH)                   | 468 x 540 x 199 mm |
| Weight (incl. accessories/packaging) | 12.5 kg            |