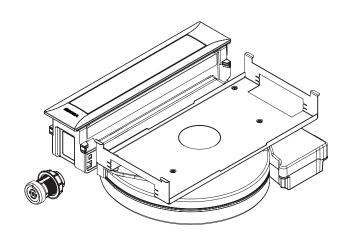

## Scope of delivery

- Cooktop extractor PKAS with integrated fan
- · Control knob
- stainless steel grease filter
- · Filter tray
- Maintenance tray
- cover flap
- connection cable for the control knob
- operating and installation instructions
- · height adjustment plate set
- Mounting clamps
- Power supply cable with type E + F plugs