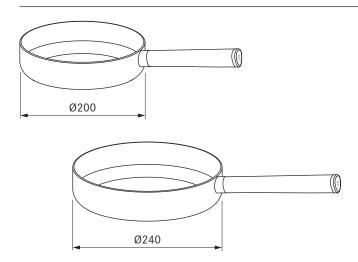

### **Technical data**

| Dimensions<br>(diameter × height) | Frying pan Ø 200 × 50 mm<br>Frying pan Ø 240 × 55 mm                                                                                           |
|-----------------------------------|------------------------------------------------------------------------------------------------------------------------------------------------|
| Material                          | Frying pans: 5-ply (18/8 stainless steel<br>+ 3 layers of aluminium + 18/0 stainless<br>steel); pan handles: stainless steel,<br>plastic/nylon |
| Outer coating                     | silicone-coated polyester                                                                                                                      |
| Inner coating                     | ceramic                                                                                                                                        |
| Colour                            | black                                                                                                                                          |
| Compatible heat sources           | induction, glass ceramic, hot plate, gas                                                                                                       |
| Weight (net)                      | Frying pan Ø 200 mm: 1070 g<br>Frying pan Ø 240 mm: 1500 g                                                                                     |