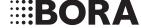

### **Technical data**

| Dimensions<br>(diameter × height) | Frying pan Ø 200 × 50 mm<br>Frying pan Ø 240 × 55 mm                                                                                           |
|-----------------------------------|------------------------------------------------------------------------------------------------------------------------------------------------|
| Material                          | Frying pans: 5-ply (18/8 stainless steel<br>+ 3 layers of aluminium + 18/0 stainless<br>steel); pan handles: stainless steel,<br>plastic/nylon |
| Outer coating                     | silicone-coated polyester                                                                                                                      |
| Inner coating                     | ceramic                                                                                                                                        |
| Colour                            | black                                                                                                                                          |
| Compatible heat sources           | induction, glass ceramic, hot plate, gas                                                                                                       |
| Weight (net)                      | Frying pan Ø 200 mm: 1070 g<br>Frying pan Ø 240 mm: 1500 g                                                                                     |