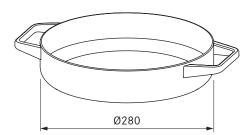

### **Technical data**

| Dimensions (diameter × height) | Ø 280 × 60 mm                                                                                             |
|--------------------------------|-----------------------------------------------------------------------------------------------------------|
| Material                       | 5-ply (18/8 stainless steel + 3 layers of aluminium + 18/0 stainless steel); pan handles: stainless steel |
| Outer coating                  | silicone-coated polyester                                                                                 |
| Inner coating                  | ceramic                                                                                                   |
| Colour                         | black                                                                                                     |
| Compatible heat sources        | induction, glass ceramic, hot plate, gas, oven                                                            |
| Weight (net)                   | 1920 g                                                                                                    |